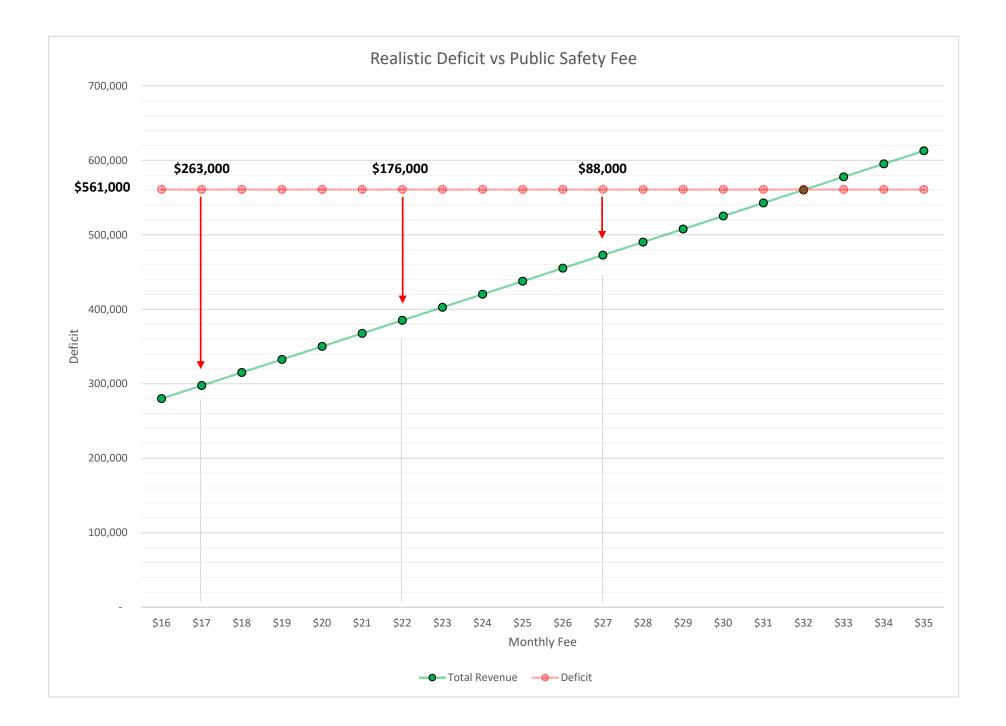

Councilor Coker-the police are so short staffed.

Mayor Holston-it is illegal for us to direct our police department to write more tickets.

<u>Councilor Kinyon-</u>She has tried to explain this multiple times and is not sure why it keeps coming up, it was proposed to us to pass a budget that showed no transfer to the ESF and instead to propose the fee. We are required by our own polices to transfer tax dollars to our fire services. The ambulance services do pay for themselves. For the first time ever, last year we started out with a negative \$26,000 deficit and we ended the year with a \$67,000 to the good, we are out of the hole in the ESF fund, it is clear, it is in our budget documents, that department came out of the hole.

Bryan-you are completely incorrect on your statement.

<u>Eric</u>-as far as the ESF fund goes the expenditures outstrip the revenue that is brought in by \$560,000 so, that is not coming out of the hole, it costs more than it is bringing in and that is also true with the police department and the admin department. The only departments that is not true is in the water, wastewater and stormwater.

<u>Councilor Kinyon</u>-she still has two more things to toss out there, next year we won't owe \$350,000 to our water department so we won't have as much of a deficit especially if our deficit is only \$287,000 and she'd like to know why if our deficit is \$287,000 why are we are trying to collect \$565,000?

Councilor Coker-do we know what the dollar amount is going to be if we oppose the fee, what is the fee going to look like?

<u>Mayor Holston</u>-we choose what the dollar amount is, we talked about \$31 and then worked it out to \$27 and Eric worked diligently to see what the numbers were only to discover those that wanted to cut things didn't want the public safety fee anyway. If we go as low as \$16 what will that do? If we go down to \$16 there shouldn't even be an exemption.